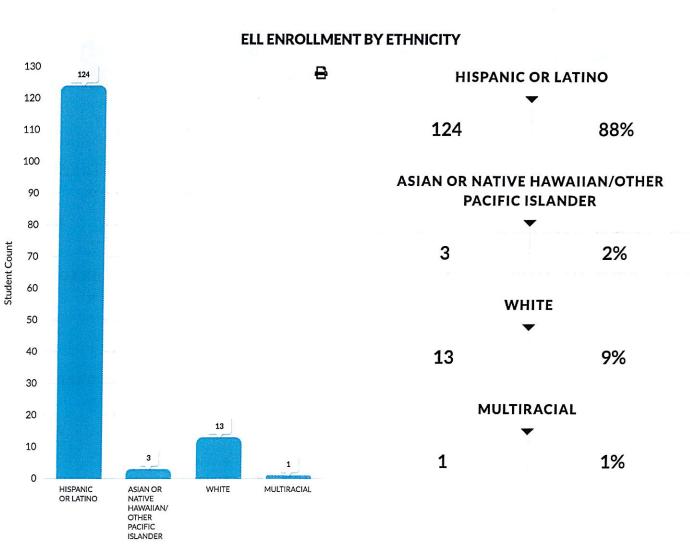

RADE**

| K (FUL | L DAY) | 1ST C     | RADE  | 2ND   | GRADE | 3RD GRADE  |    |  |  |  |
|--------|--------|-----------|-------|-------|-------|------------|----|--|--|--|
| 51     | 8%     | 43        | 7%    | 51    | 8%    | 56 8%      |    |  |  |  |
| 4TH G  | RADE   | 5TH (     | GRADE | 6ТН С | GRADE | 7TH GRADE  |    |  |  |  |
| 39     | 6%     | 49        | 7%    | 47    | 7%    | 36         | 5% |  |  |  |
| 8TH G  | RADE   | 9TH GRADE |       | 10TH  | GRADE | 11TH GRADE |    |  |  |  |
| 61     | 9%     | 46        | 7%    | 60    | 9%    | 52         | 8% |  |  |  |

**12TH GRADE** 

7%

© COPYRIGHT NEW YORK STATE EDUCATION DEPARTMENT, ALL RIGHTS RESERVED. THIS DOCUMENT WAS CREATED ON: APRIL 23, 2025, 12:53 PM EST

K-12 ELL Enrollment: 141
K-12 Former ELL Enrollment:
26





#### **OTHER GROUPS**

#### 



4 3%

Data used to generate the Home Languages, English Language Learners Breakdown, and the English Language Learners Programs tables differs from the rest of the report. Students included in the Home Languages, English Language Learners Breakdown, and the English Language Learners Programs were those students who were identified as ELL during the school year. The rest of the report includes students who were ELL as of BEDS day.

#### **HOME LANGUAGES**

| -    | -   | • •     |
|------|-----|---------|
| 1    | Sna | nish    |
| m/2+ | Jpa | 1111311 |

- 2 Quechua
- 3 Arabic
- 4 English
- 5 Korean

#### **ENGLISH LANGUAGE LEARNERS BREAKDOWN**

| 0-3 YEARS | 4-6 YEARS | 7+ YEARS | SIFE |
|-----------|-----------|----------|------|
| <b>V</b>  |