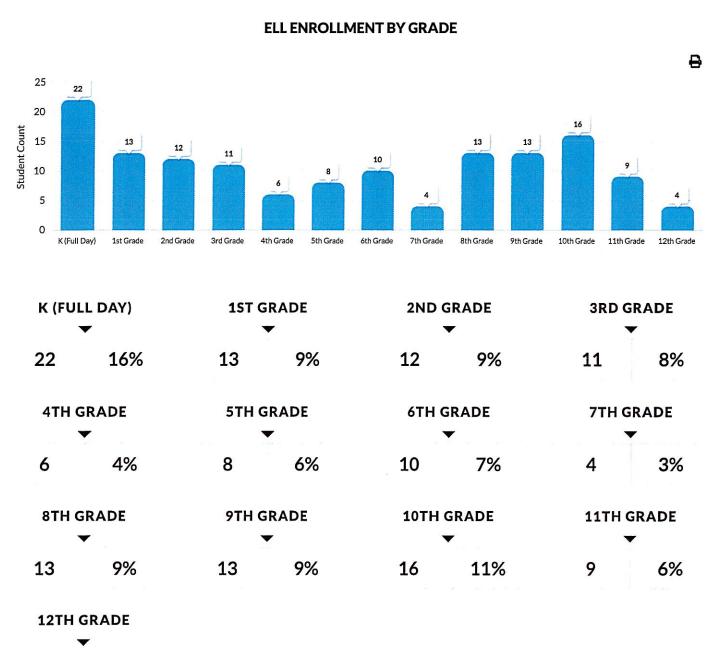

C     | RADE  | 2ND   | GRADE | 3RD GRADE  |    |  |  |  |
|--------|--------|-----------|-------|-------|-------|------------|----|--|--|--|
| 51     | 8%     | 43        | 7%    | 51    | 8%    | 56 8%      |    |  |  |  |
| 4TH G  | RADE   | 5TH (     | GRADE | 6ТН С | GRADE | 7TH GRADE  |    |  |  |  |
| 39     | 6%     | 49        | 7%    | 47    | 7%    | 36         | 5% |  |  |  |
| 8TH G  | RADE   | 9TH GRADE |       | 10TH  | GRADE | 11TH GRADE |    |  |  |  |
| 61     | 9%     | 46        | 7%    | 60    | 9%    | 52         | 8% |  |  |  |

**12TH GRADE** 

7%

© COPYRIGHT NEW YORK STATE EDUCATION DEPARTMENT, ALL RIGHTS RESERVED. THIS DOCUMENT WAS CREATED ON: APRIL 23, 2025, 12:53 PM EST

K-12 ELL Enrollment: 141
K-12 Former ELL Enrollment:
26





#### **OTHER GROUPS**

#### 



4 3%

Data used to generate the Home Languages, English Language Learners Breakdown, and the English Language Learners Programs tables differs from the rest of the report. Students included in the Home Languages, English Language Learners Breakdown, and the English Language Learners Programs were those students who were identified as ELL during the school year. The rest of the report includes students who were ELL as of BEDS day.

#### **HOME LANGUAGES**

| -    | -   | • •     |
|------|-----|---------|
| 1    | Sna | nish    |
| m/2+ | Jpa | 1111311 |

- 2 Quechua
- 3 Arabic
- 4 English
- 5 Korean

#### **ENGLISH LANGUAGE LEARNERS BREAKDOWN**

| 0-3 YEARS | 4-6 YEARS | 7+ YEARS | SIFE |
|-----------|-----------|----------|------|
| <b>V</b>  |           | <b>V</b> | •    |
| 125