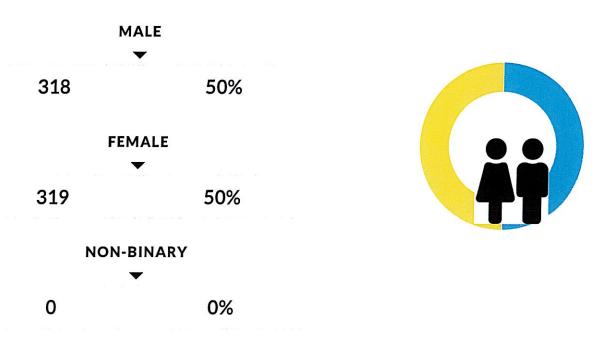

--|----------------------------------|--|
|                                     |                   |                                  |  |

Amount, if any, attributed to payments in lieu of taxes: \$ (details contained on RP-495-PILOT)

This report provides enrollment counts for schools and districts by various demographic groups for the 2023 - 24 school year. These enrollment data are collected as part of NYSED's Student Information Repository System (SIRS). These counts are as of "BEDS Day" which is typically the first Wednesday in October. For nonpublic school enrollment data please see the Non-Public School Enrollment and Staff information on our Information and Reporting Services webpage.

### NORTHEAST CSD ENROLLMENT (2023 - 24)

K-12 Enrollment: 637

#### **ENROLLMENT BY GENDER**



#### **ENROLLMENT BY ETHNICITY**

BLACK OR AFRICAN AMERICAN

13 2%

HISPANIC OR LATINO

216 34%

ASIAN OR NATIVE HAWAIIAN/OTHER PACIFIC ISLANDER

6 1%

WHITE

384

60%

MULTIRACIAL

18

3%

#### **OTHER GROUPS**



#### **ENROLLMENT BY GRADE**

| K (FUL | L DAY) | 1ST C     | RADE  | 2ND   | GRADE | 3RD GRADE  |    |  |  |  |
|--------|--------|-----------|-------|-------|-------|------------|----|--|--|--|
| 51     | 8%     | 43        | 7%    | 51    | 8%    | 56 8%      |    |  |  |  |
| 4TH G  | RADE   | 5TH (     | GRADE | 6ТН С | GRADE | 7TH GRADE  |    |  |  |  |
| 39     | 6%     | 49        | 7%    | 47    | 7%    | 36         | 5% |  |  |  |
| 8TH G  | RADE   | 9TH GRADE |       | 10TH  | GRADE | 11TH GRADE |    |  |  |  |
| 61     | 9%     | 46        | 7%    | 60    | 9%    |