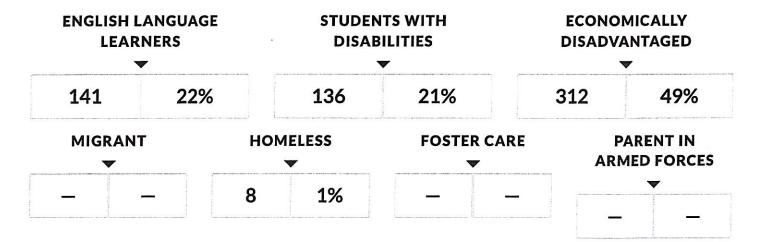

ined on RP-495-PILOT)

This report provides enrollment counts for schools and districts by various demographic groups for the 2023 - 24 school year. These enrollment data are collected as part of NYSED's Student Information Repository System (SIRS). These counts are as of "BEDS Day" which is typically the first Wednesday in October. For nonpublic school enrollment data please see the Non-Public School Enrollment and Staff information on our Information and Reporting Services webpage.

### NORTHEAST CSD ENROLLMENT (2023 - 24)

K-12 Enrollment: 637

#### **ENROLLMENT BY GENDER**



#### **ENROLLMENT BY ETHNICITY**

BLACK OR AFRICAN AMERICAN

13 2%

HISPANIC OR LATINO

216 34%

ASIAN OR NATIVE HAWAIIAN/OTHER PACIFIC ISLANDER

6 1%

WHITE

384

60%

MULTIRACIAL

18

3%

#### **OTHER GROUPS**



#### **ENROLLMENT BY GRADE**

| K (FUL | L DAY) | 1ST C     | RADE  | 2ND   | GRADE | 3RD GRADE  |    |  |  |  |
|--------|--------|-----------|-------|-------|-------|------------|----|--|--|--|
| 51     | 8%     | 43        | 7%    | 51    | 8%    | 56 8%      |    |  |  |  |
| 4TH G  | RADE   | 5TH (     | GRADE | 6ТН С | GRADE | 7TH GRADE  |    |  |  |  |
| 39     | 6%     | 49        | 7%    | 47    | 7%    | 36         | 5% |  |  |  |
| 8TH G  | RADE   | 9TH GRADE |       | 10TH  | GRADE | 11TH GRADE |    |  |  |  |
| 61     | 9%     | 46        | 7%    | 60    | 9%    | 52         | 8% |  |  |  |

**12TH GRADE** 

7%

© COPYRIGHT NEW YORK STATE EDUCATION DEPARTMENT, ALL RIGHTS RESERVED. THIS DOCUMENT WAS CREATED ON: APRIL 23, 2025, 12:53 PM EST

K-12 ELL Enrollment: 141
K-12 Forme