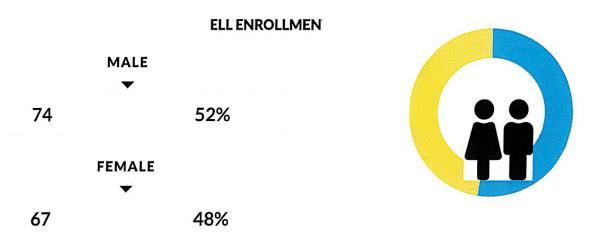

GRADE**

| K (FUL | L DAY) | 1ST C     | RADE  | 2ND   | GRADE | 3RD GRADE  |    |  |  |  |
|--------|--------|-----------|-------|-------|-------|------------|----|--|--|--|
| 51     | 8%     | 43        | 7%    | 51    | 8%    | 56 8%      |    |  |  |  |
| 4TH G  | RADE   | 5TH (     | GRADE | 6ТН С | GRADE | 7TH GRADE  |    |  |  |  |
| 39     | 6%     | 49        | 7%    | 47    | 7%    | 36         | 5% |  |  |  |
| 8TH G  | RADE   | 9TH GRADE |       | 10TH  | GRADE | 11TH GRADE |    |  |  |  |
| 61     | 9%     | 46        | 7%    | 60    | 9%    | 52         | 8% |  |  |  |

**12TH GRADE** 

7%

© COPYRIGHT NEW YORK STATE EDUCATION DEPARTMENT, ALL RIGHTS RESERVED. THIS DOCUMENT WAS CREATED ON: APRIL 23, 2025, 12:53 PM EST

K-12 ELL Enrollment: 141
K-12 Former ELL Enrollment:
26





#### **OTHER GROUPS**

#### 



4 3%

Data used to generate the Home Languages, English Language Learners Breakdown, and the English Language Learners Programs tables differs from the rest of the report. Students included in the Home Languages, English Language Learners Breakdown, and the English Language Learners Programs were those students who were identified as ELL during the school year. The rest of the report includes students who were ELL as of BEDS day.

#### **HOME LANGUAGES**

| -    | -   | • •     |
|------|-----|---------|
| 1    | Sna | nish    |
| m/2+ | Jpa | 1111311 |

- 2 Quechua
- 3 Arabic
- 4 English
- 5 Korean

#### **ENGLISH LANGUAGE LEARNERS BREAKDOWN**

| 0-3 YEARS | 4-6 YEARS | 7+ YEARS | SIFE |
|-----------|-----------|----------|------|
| <b>V</b>  |